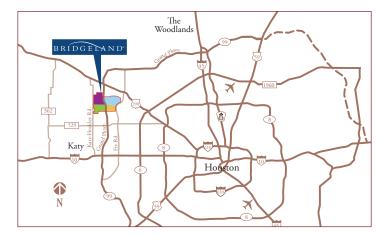

### FACTS +

Bridgeland, a 11,400-acre master planned community, is located approximately 30 miles northwest of downtown Houston. Aproximately 11,000 people now live in Bridgeland, with an estimated 65,000 residents upon completion. Bridgeland is comprised of four villages, and approximately 20,000 homes are projected.