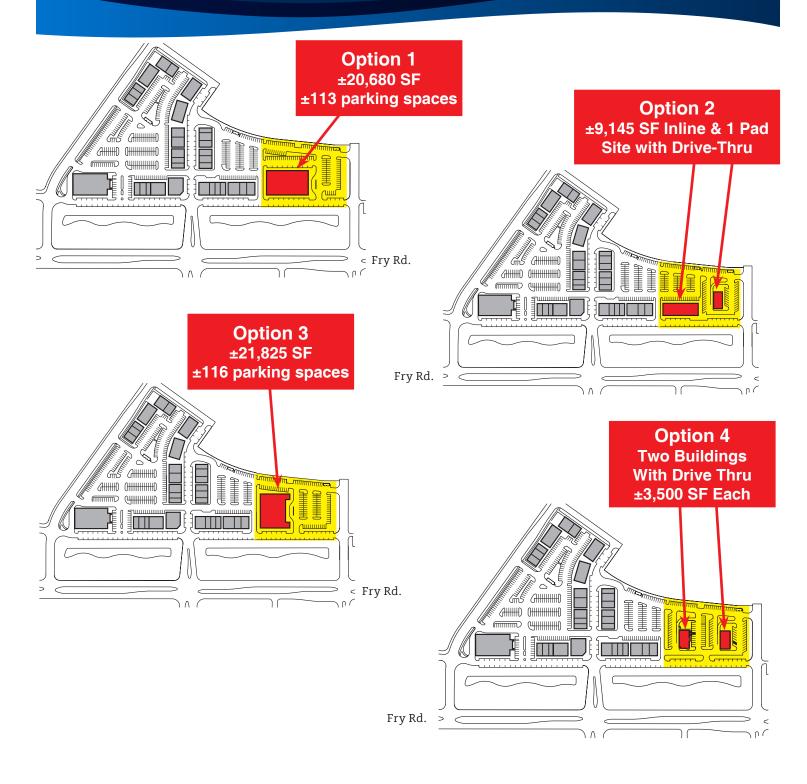

WALKER

Capital Retail Properties 281.816.6550 ewalker@capitalretailproperties.com

Howard Hughes.

## Lakeland Village Center -Medical & Professional Office Space

## BRIDGELAND<sup>®</sup>





## Medical and Professional Office Property Features

- Monument signage opportunity
- Medical tenants include Active Life Dentistry, Cypress Endodontics, Cypress Ranch Vision, and Select Physical Therapy

## Health Care Expenditure

- 1-Mile = \$17.3M; 3-Mile = \$85.6M; 5-Mile \$312M
- 1 minute drive time = \$265M



### JACOB WEERSING

Capital Retail Properties 281.616.5938 jweersing@capitalretailproperties.com

### **ERIC WALKER**

Capital Retail Properties 281.816.6550 ewalker@capitalretailproperties.com

Howard Hughes.

## Lakeland Village Center -Phase II Site Plans

BRIDGELAND<sup>®</sup>



### JACOB WEERSING

Capital Retail Properties 281.616.5938 jweersing@capitalretailproperties.com

### **ERIC WALKER**

Capital Retail Properties 281.816.6550 ewalker@capitalretailproperties.com

Howard Hughes.

# Lakeland Village Center RETAIL AND PAD SITE AVAILABLE FOR LEASE, CYPRESS, TX

## BRIDGELAND<sup>®</sup>



### **JACOB WEERSING**

**Capital Retail Properties** 281.616.5938 jweersing@capitalretailproperties.com

### **ERIC WALKER**

**Capital Retail Properties** 281.816.6550 ewalker@capitalretailproperties.com

Howard Hughes.

Lakeland Village Center RETAIL, PAD SITE AND PROFESSIONAL AND MEDICAL OFFICES AVAILABLE FOR LEASE IN CYPRESS, TX







### **JACOB WEERSING**

**Capital Retail Properties** 281.616.5938 jweersing@capitalretailproperties.com **ERIC WALKER** 

**Capital Re