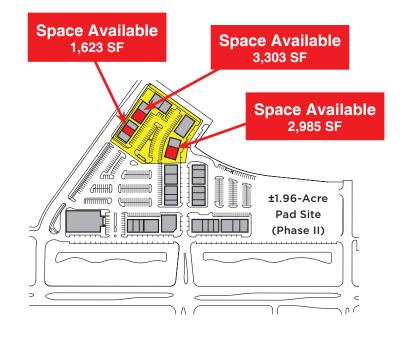

## Lakeland Village Center -Medical & Professional Office Space

## Medical and Professional Office Property Features

- Monument signage opportunity
- Medical tenants include Active Life Dentistry, Cypress Endodontics, Cypress Ranch Vision, and Select Physical Therapy

|                                                                                                                                                                                                                                                                                                                                                                                                                                                                                                                                                                                                                                                                                                                                                                                                                                                                                                                                                                                                                                                                                                                                                                                                                                                                                                                                                                                                                                                                                                                                                                                                                                                                                                                                                                                                                                                                                                                                                                                                                                                                                                                                | Building | Suite | Tenant                                | SF     |
|--------------------------------------------------------------------------------------------------------------------------------------------------------------------------------------------------------------------------------------------------------------------------------------------------------------------------------------------------------------------------------------------------------------------------------------------------------------------------------------------------------------------------------------------------------------------------------------------------------------------------------------------------------------------------------------------------------------------------------------------------------------------------------------------------------------------------------------------------------------------------------------------------------------------------------------------------------------------------------------------------------------------------------------------------------------------------------------------------------------------------------------------------------------------------------------------------------------------------------------------------------------------------------------------------------------------------------------------------------------------------------------------------------------------------------------------------------------------------------------------------------------------------------------------------------------------------------------------------------------------------------------------------------------------------------------------------------------------------------------------------------------------------------------------------------------------------------------------------------------------------------------------------------------------------------------------------------------------------------------------------------------------------------------------------------------------------------------------------------------------------------|----------|-------|---------------------------------------|--------|
|                                                                                                                                                                                                                                                                                                                                                                                                                                                                                                                                                                                                                                                                                                                                                                                                                                                                                                                                                                                                                                                                                                                                                                                                                                                                                                                                                                                                                                                                                                                                                                                                                                                                                                                                                                                                                                                                                                                                                                                                                                                                                                                                | A1       | 100   | CVS                                   | 15,550 |
| Tetal                                                                                                                                                                                                                                                                                                                                                                                                                                                                                                                                                                                                                                                                                                                                                                                                                                                                                                                                                                                                                                                                                                                                                                                                                                                                                                                                                                                                                                                                                                                                                                                                                                                                                                                                                                                                                                                                                                                                                                                                                                                                                                                          | A2       | 100   | Great Clips                           | 1,211  |
| Total                                                                                                                                                                                                                                                                                                                                                                                                                                                                                                                                                                                                                                                                                                                                                                                                                                                                                                                                                                                                                                                                                                                                                                                                                                                                                                                                                                                                                                                                                                                                                                                                                                                                                                                                                                                                                                                                                                                                                                                                                                                                                                                          |          | 125   | Bridgeland Fine Wines                 | 1,831  |
| 83,631 RSF &                                                                                                                                                                                                                                                                                                                                                                                                                                                                                                                                                                                                                                                                                                                                                                                                                                                                                                                                                                                                                                                                                                                                                                                                                                                                                                                                                                                                                                                                                                                                                                                                                                                                                                                                                                                                                                                                                                                                                                                                                                                                                                                   |          | 150   | Marble Slab Creamery                  | 1,127  |
| ±1.96-Acre Pad Site                                                                                                                                                                                                                                                                                                                                                                                                                                                                                                                                                                                                                                                                                                                                                                                                                                                                                                                                                                                                                                                                                                                                                                                                                                                                                                                                                                                                                                                                                                                                                                                                                                                                                                                                                                                                                                                                                                                                                                                                                                                                                                            |          | 200   | Nails of America                      | 3,567  |
|                                                                                                                                                                                                                                                                                                                                                                                                                                                                                                                                                                                                                                                                                                                                                                                                                                                                                                                                                                                                                                                                                                                                                                                                                                                                                                                                                                                                                                                                                                                                                                                                                                                                                                                                                                                                                                                                                                                                                                                                                                                                                                                                | A3       | 100   | Local Table                           | 4,686  |
| and a second sec | A4       | 100   | Pinot's Palette                       | 2,338  |
| Leand Side                                                                                                                                                                                                                                                                                                                                                                                                                                                                                                                                                                                                                                                                                                                                                                                                                                                                                                                                                                                                                                                                                                                                                                                                                                                                                                                                                                                                                                                                                                                                                                                                                                                                                                                                                                                                                                                                                                                                                                                                                                                                                                                     |          | 200   | Athletistry Performing Arts<br>Center | 2,629  |
| il i                                                                                                                                                                                                                                                                                                                                                                                                                                                                                                                                                                                                                                                                                                                                                                                                                                                                                                                                                                                                                                                                                                                                                                                                                                                                                                                                                                                                                                                                                                                                                                                                                                                                                                                                                                                                                                                                                                                                                                                                                                                                                       |          | 250   | Available Space                       | 1,436  |
| Pad Site<br>± 1.96 acres                                                                                                                                                                                                                                                                                                                                                                                                                                                                                                                                                                                                                                                                                                                                                                                                                                                                                                                                                                                                                                                                                                                                                                                                                                                                                                                                                                                                                                                                                                                                                                                                                                                                                                                                                                                                                                                                                                                                                                                                                                                                                                       |          | 300   | Available Space                       | 1,995  |
|                                                                                                                                                                                                                                                                                                                                                                                                                                                                                                                                                                                                                                                                                                                                                                                                                                                                                                                                                                                                                                                                                                                                                                                                                                                                                                                                                                                                                                                                                                                                                                                                                                                                                                                                                                                                                                                                                                                                                                                                                                                                                                                                |          | 400   | 9Round Fitness                        | 1,362  |
|                                                                                                                                                                                                                                                                                                                                                                                                                                                                                                                                                                                                                                                                                                                                                                                                                                                                                                                                                                                                                                                                                                                                                                                                                                                                                                                                                                                                                                                                                                                                                                                                                                                                                                                                                                                                                                                                                                                                                                                                                                                                                                                                | B1       | 100   | Local Bar                             | 2,705  |
|                                                                                                                                                                                                                                                                                                                                                                                                                                                                                                                                                                                                                                                                                                                                                                                                                                                                                                                                                                                                                                                                                                                                                                                                                                                                                                                                                                                                                                                                                                                                                                                                                                                                                                                                                                                                                                                                                                                                                                                                                                                                                                                                |          | 150   | L3 Craft Coffee                       | 1,352  |
|                                                                                                                                                                                                                                                                                                                                                                                                                                                                                                                                                                                                                                                                                                                                                                                                                                                                                                                                                                                                                                                                                                                                                                                                                                                                                                                                                                                                                                                                                                                                                                                                                                                                                                                                                                                                                                                                                                                                                                                                                                                                                                                                |          | 200   | Chilosos Taco House                   | 1,313  |
|                                                                                                                                                                                                                                                                                                                                                                                                                                                                                                                                                                                                                                                                                                                                                                                                                                                                                                                                                                                                                                                                                                                                                                                                                                                                                                                                                                                                                                                                                                                                                                                                                                                                                                                                                                                                                                                                                                                                                                                                                                                                                                                                |          | 300   | Cobb Specialty Cleaners               | 1,196  |
|                                                                                                                                                                                                                                                                                                                                                                                                                                                                                                                                                                                                                                                                                                                                                                                                                                                                                                                                                                                                                                                                                                                                                                                                                                                                                                                                                                                                                                                                                                                                                                                                                                                                                                                                                                                                                                                                                                                                                                                                                                                                                                                                |          | 400   | Active Life Dentistry                 | 2,951  |
|                                                                                                                                                                                                                                                                                                                                                                                                                                                                                                                                                                                                                                                                                                                                                                                                                                                                                                                                                                                                                                                                                                                                                                                                                                                                                                                                                                                                                                                                                                                                                                                                                                                                                                                                                                                                                                                                                                                                                                                                                                                                                                                                |          | 500   | Cypress Ranch Vision                  | 1,801  |
|                                                                                                                                                                                                                                                                                                                                                                                                                                                                                                                                                                                                                                                                                                                                                                                                                                                                                                                                                                                                                                                                                                                                                                                                                                                                                                                                                                                                                                                                                                                                                                                                                                                                                                                                                                                                                                                                                                                                                                                                                                                                                                                                |          | 600   | Available Space                       | 2,010  |
|                                                                                                                                                                                                                                                                                                                                                                                                                                                                                                                                                                                                                                                                                                                                                                                                                                                                                                                                                                                                                                                                                                                                                                                                                                                                                                                                                                                                                                                                                                                                                                                                                                                                                                                                                                                                                                                                                                                                                                                                                                                                                                                                | B2       | 100   | Le Macaron                            | 1,199  |
|                                                                                                                                                                                                                                                                                                                                                                                                                                                                                                                                                                                                                                                                                                                                                                                                                                                                                                                                                                                                                                                                                                                                                                                                                                                                                                                                                                                                                                                                                                                                                                                                                                                                                                                                                                                                                                                                                                                                                                                                                                                                                                                                |          | 200   | Available Space                       | 1,373  |
|                                                                                                                                                                                                                                                                                                                                                                                                                                                                                                                                                                                                                                                                                                                                                                                                                                                                                                                                                                                                                                                                                                                                                                                                                                                                                                                                                                                                                                                                                                                                                                                                                                                                                                                                                                                                                                                                                                                                                                                                                                                                                                                                |          | 250   | Shaka Power Yoga                      | 2,396  |
| A2 m A3                                                                                                                                                                                                                                                                                                                                                                                                                                                                                                                                                                                                                                                                                                                                                                                                                                                                                                                                                                                                                                                                                                                                                                                                                                                                                                                                                                                                                                                                                                                                                                                                                                                                                                                                                                                                                                                                                                                                                                                                                                                                                                                        |          | 300   | Exquisite Premier Salon and Spa       | 1,988  |
| 150 D 2020                                                                                                                                                                                                                                                                                                                                                                                                                                                                                                                                                                                                                                                                                                                                                                                                                                                                                                                                                                                                                                                                                                                                                                                                                                                                                                                                                                                                                                                                                                                                                                                                                                                                                                                                                                                                                                                                                                                                                                                                                                                                                                                     |          | 400   | F45 Fitness                           | 2,805  |
| The second secon | C1       | 100   | Envoy Mortgage                        | 1,544  |
|                                                                                                                                                                                                                                                                                                                                                                                                                                                                                                                                                                                                                                                                                                                                                                                                                                                                                                                                                                                                                                                                                                                                                                                                                                                                                                                                                                                                                                                                                                                                                                                                                                                                                                                                                                                                                                                                                                                                                                                                                                                                                                                                |          | 200   | Available Space                       | 2,985  |
|                                                                                                                                                                                                                                                                                                                                                                                                                                                                                                                                                                                                                                                                                                                                                                                                                                                                                                                                                                                                                                                                                                                                                                                                                                                                                                                                                                                                                                                                                                                                                                                                                                                                                                                                                                                                                                                                                                                                                                                                                                                                                                                                | C2       | 100   | Re/Max                                | 4,529  |
|                                                                                                                                                                                                                                                                                                                                                                                                                                                                                                                                                                                                                                                                                                                                                                                                                                                                                                                                                                                                                                                                                                                                                                                                                                                                                                                                                                                                                                                                                                                                                                                                                                                                                                                                                                                                                                                                                                                                                                                                                                                                                                                                | C3       | 100   | Bridgeland Council                    | 2,550  |
| plantery of all for                                                                                                                                                                                                                                                                                                                                                                                                                                                                                                                                                                                                                                                                                                                                                                                                                                                                                                                                                                                                                                                                                                                                                                                                                                                                                                                                                                                                                                                                                                                                                                                                                                                                                                                                                                                                                                                                                                                                                                                                                                                                                                            |          | 200   | Select Physical Therapy               | 1,979  |
|                                                                                                                                                                                                                                                                                                                                                                                                                                                                                                                                                                                                                                                                                                                                                                                                                                                                                                                                                                                                                                                                                                                                                                                                                                                                                                                                                                                                                                                                                                                                                                                                                                                                                                                                                                                                                                                                                                                                                                                                                                                                                                                                | C4       | 100   | Available Space                       | 3,303  |
|                                                                                                                                                                                                                                                                                                                                                                                                                                                                                                                                                                                                                                                                                                                                                                                                                                                                                                                                                                                                                                                                                                                                                                                                                                                                                                                                                                                                                                                                                                                                                                                                                                                                                                                                                                                                                                                                                                                                                                                                                                                                                                                                |          | 200   | Edward Jones                          | 1,226  |
| N                                                                                                                                                                                                                                                                                                                                                                                                                                                                                                                                                                                                                                                                                                                                                                                                                                                                                                                                                                                                                                                                                                                                                                                                                                                                                                                                                                                                                                                                                                                                                                                                                                                                                                                                                                                                                                                                                                                                                                                                                                                                                                                              | C5       | 100   | Cypress Endodontics                   | 1,651  |
|                                                                                                                                                                                                                                                                                                                                                                                                                                                                                                                                                                                                                                                                                                                                                                                                                                                                                                                                                                                                                                                                                                                                                                                                                                                                                                                                                                                                                                                                                                                                                                                                                                                                                                                                                                                                                                                                                                                                                                                                                                                                                                                                |          | 200   | Available Office/Medical Space        | 1,623  |
|                                                                                                                                                                                                                                                                                                                                                                                                                                                                                                                                                                                                                                                                                                                                                                                                                                                                                                                                                                                                                                                                                                                                                                                                                                                                                                                                                                                                                                                                                                                                                                                                                                                                                                                                                                                                                                                                                                                                                                                                                                                                                                                                |          | 300   | Best Brains                           | 1,255  |
|                                                                                                                                                                                                                                                                                                                                                                                                                                                                                                                                                                                                                                                                                                                                                                                                                                                                                                                                                                                                                                                                                                                                                                                                                                                                                                                                                                                                                                                                                                                                                                                                                                                                                                                                                                                                                                                                                                                                                                                                                                                                                                                                | 📃 In     | Negot | d Lease<br>:iations<br>vailable       |        |