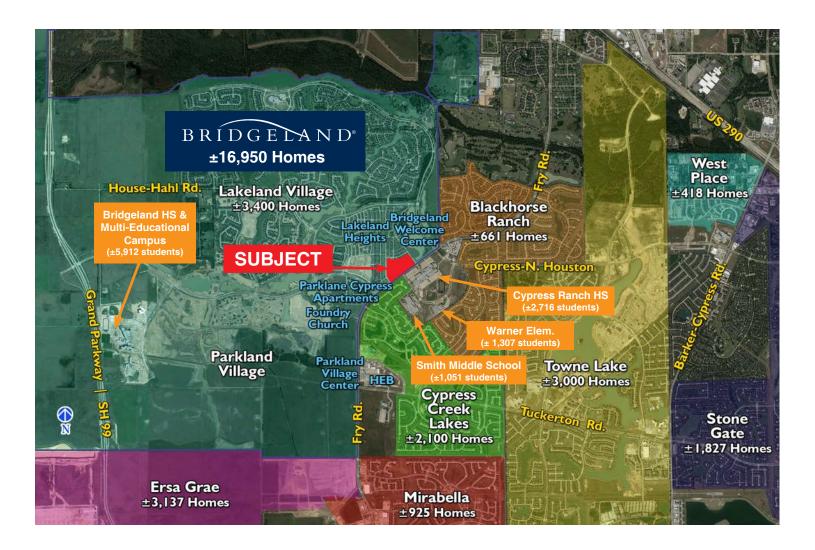

## **Location Features**

• Close access to major thoroughfares Grand Parkway and Highway 290

BRIDGELAND<sup>®</sup>

- Pedestrian access from Lakeland Heights neighborhood, Cypress Ranch HS (±2,716 students), Smith Middle School (±1,051 students) and Warner Elementary (±1,307 students)
- Cypress Ranch High School is directly across the street from Lakeland Village Center
- Bridgeland High School, an education village with nearly 1 million square-feet of learning space for ±5,912 students, is in close proximity

## BRIDGELAND<sup>®</sup>