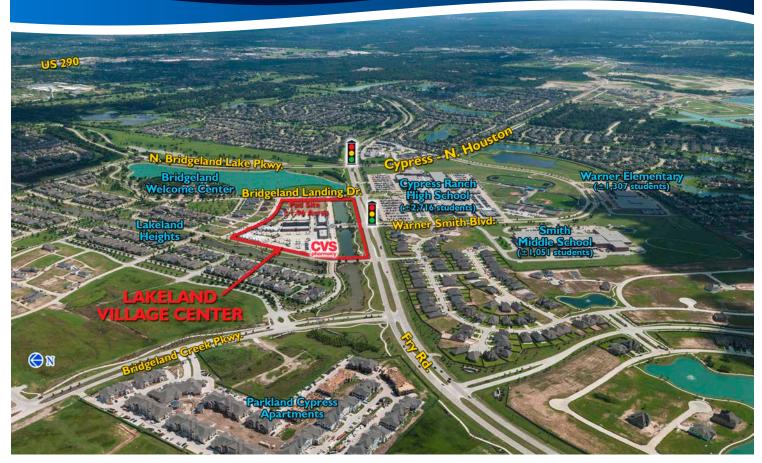

## **Location Features**

• Close access to major thoroughfares Grand Parkway and Highway 290

BRIDGELAND<sup>®</sup>

- Pedestrian access from Lakeland Heights neighborhood, Cypress Ranch HS (±2,716 students), Smith Middle School (±1,051 students) and Warner Elementary (±1,307 students)
- Cypress Ranch High School is directly across the street from Lakeland Village Center
- Bridgeland High School, an education village with nearly 1 million square-feet of learning space for ±5,912 students, is in close proximity

## BRIDGELAND<sup>®</sup>