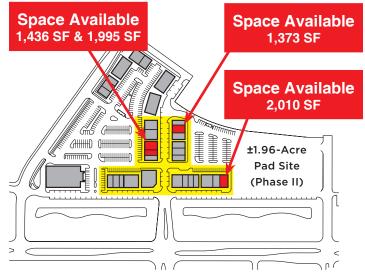

## Lakeland Village Center -Phase II Site Plans

BRIDGELAND<sup>®</sup>

|                                                                                                                                                                                                                                                                                                                                                                                                                                                                                                                                                                                                                                                                                                                                                                                                                                                                                                                                                                                                                                                                                                                                                                                                                                                                                                                                                                                                                                                                                                                                                                                                                                                                                                                                                                                                                                                                                                                                                                                                                                                                                                                                | Building | Suite | Tenant                                | SF     |
|--------------------------------------------------------------------------------------------------------------------------------------------------------------------------------------------------------------------------------------------------------------------------------------------------------------------------------------------------------------------------------------------------------------------------------------------------------------------------------------------------------------------------------------------------------------------------------------------------------------------------------------------------------------------------------------------------------------------------------------------------------------------------------------------------------------------------------------------------------------------------------------------------------------------------------------------------------------------------------------------------------------------------------------------------------------------------------------------------------------------------------------------------------------------------------------------------------------------------------------------------------------------------------------------------------------------------------------------------------------------------------------------------------------------------------------------------------------------------------------------------------------------------------------------------------------------------------------------------------------------------------------------------------------------------------------------------------------------------------------------------------------------------------------------------------------------------------------------------------------------------------------------------------------------------------------------------------------------------------------------------------------------------------------------------------------------------------------------------------------------------------|----------|-------|---------------------------------------|--------|
|                                                                                                                                                                                                                                                                                                                                                                                                                                                                                                                                                                                                                                                                                                                                                                                                                                                                                                                                                                                                                                                                                                                                                                                                                                                                                                                                                                                                                                                                                                                                                                                                                                                                                                                                                                                                                                                                                                                                                                                                                                                                                                                                | A1       | 100   | CVS                                   | 15,550 |
| Tetal                                                                                                                                                                                                                                                                                                                                                                                                                                                                                                                                                                                                                                                                                                                                                                                                                                                                                                                                                                                                                                                                                                                                                                                                                                                                                                                                                                                                                                                                                                                                                                                                                                                                                                                                                                                                                                                                                                                                                                                                                                                                                                                          | A2       | 100   | Great Clips                           | 1,211  |
| Total                                                                                                                                                                                                                                                                                                                                                                                                                                                                                                                                                                                                                                                                                                                                                                                                                                                                                                                                                                                                                                                                                                                                                                                                                                                                                                                                                                                                                                                                                                                                                                                                                                                                                                                                                                                                                                                                                                                                                                                                                                                                                                                          |          | 125   | Bridgeland Fine Wines                 | 1,831  |
| 83,631 RSF &                                                                                                                                                                                                                                                                                                                                                                                                                                                                                                                                                                                                                                                                                                                                                                                                                                                                                                                                                                                                                                                                                                                                                                                                                                                                                                                                                                                                                                                                                                                                                                                                                                                                                                                                                                                                                                                                                                                                                                                                                                                                                                                   |          | 150   | Marble Slab Creamery                  | 1,127  |
| ±1.96-Acre Pad Site                                                                                                                                                                                                                                                                                                                                                                                                                                                                                                                                                                                                                                                                                                                                                                                                                                                                                                                                                                                                                                                                                                                                                                                                                                                                                                                                                                                                                                                                                                                                                                                                                                                                                                                                                                                                                                                                                                                                                                                                                                                                                                            |          | 200   | Nails of America                      | 3,567  |
|                                                                                                                                                                                                                                                                                                                                                                                                                                                                                                                                                                                                                                                                                                                                                                                                                                                                                                                                                                                                                                                                                                                                                                                                                                                                                                                                                                                                                                                                                                                                                                                                                                                                                                                                                                                                                                                                                                                                                                                                                                                                                                                                | A3       | 100   | Local Table                           | 4,686  |
| and a second sec | A4       | 100   | Pinot's Palette                       | 2,338  |
| Leand Side                                                                                                                                                                                                                                                                                                                                                                                                                                                                                                                                                                                                                                                                                                                                                                                                                                                                                                                                                                                                                                                                                                                                                                                                                                                                                                                                                                                                                                                                                                                                                                                                                                                                                                                                                                                                                                                                                                                                                                                                                                                                                                                     |          | 200   | Athletistry Performing Arts<br>Center | 2,629  |
| il i                                                                                                                                                                                                                                                                                                                                                                                                                                                                                                                                                                                                                                                                                                                                                                                                                                                                                                                                                                                                                                                                                                                                                                                                                                                                                                                                                                                                                                                                                                                                                                                                                                                                                                                                                                                                                                                                                                                                                                                                                                                                                       |          | 250   | Available Space                       | 1,436  |
| Pad Site<br>± 1.96 acres                                                                                                                                                                                                                                                                                                                                                                                                                                                                                                                                                                                                                                                                                                                                                                                                                                                                                                                                                                                                                                                                                                                                                                                                                                                                                                                                                                                                                                                                                                                                                                                                                                                                                                                                                                                                                                                                                                                                                                                                                                                                                                       |          | 300   | Available Space                       | 1,995  |
|                                                                                                                                                                                                                                                                                                                                                                                                                                                                                                                                                                                                                                                                                                                                                                                                                                                                                                                                                                                                                                                                                                                                                                                                                                                                                                                                                                                                                                                                                                                                                                                                                                                                                                                                                                                                                                                                                                                                                                                                                                                                                                                                |          | 400   | 9Round Fitness                        | 1,362  |
|                                                                                                                                                                                                                                                                                                                                                                                                                                                                                                                                                                                                                                                                                                                                                                                                                                                                                                                                                                                                                                                                                                                                                                                                                                                                                                                                                                                                                                                                                                                                                                                                                                                                                                                                                                                                                                                                                                                                                                                                                                                                                                                                | B1       | 100   | Local Bar                             | 2,705  |
|                                                                                                                                                                                                                                                                                                                                                                                                                                                                                                                                                                                                                                                                                                                                                                                                                                                                                                                                                                                                                                                                                                                                                                                                                                                                                                                                                                                                                                                                                                                                                                                                                                                                                                                                                                                                                                                                                                                                                                                                                                                                                                                                |          | 150   | L3 Craft Coffee                       | 1,352  |
|                                                                                                                                                                                                                                                                                                                                                                                                                                                                                                                                                                                                                                                                                                                                                                                                                                                                                                                                                                                                                                                                                                                                                                                                                                                                                                                                                                                                                                                                                                                                                                                                                                                                                                                                                                                                                                                                                                                                                                                                                                                                                                                                |          | 200   | Chilosos Taco House                   | 1,313  |
|                                                                                                                                                                                                                                                                                                                                                                                                                                                                                                                                                                                                                                                                                                                                                                                                                                                                                                                                                                                                                                                                                                                                                                                                                                                                                                                                                                                                                                                                                                                                                                                                                                                                                                                                                                                                                                                                                                                                                                                                                                                                                                                                |          | 300   | Cobb Specialty Cleaners               | 1,196  |
|                                                                                                                                                                                                                                                                                                                                                                                                                                                                                                                                                                                                                                                                                                                                                                                                                                                                                                                                                                                                                                                                                                                                                                                                                                                                                                                                                                                                                                                                                                                                                                                                                                                                                                                                                                                                                                                                                                                                                                                                                                                                                                                                |          | 400   | Active Life Dentistry                 | 2,951  |
|                                                                                                                                                                                                                                                                                                                                                                                                                                                                                                                                                                                                                                                                                                                                                                                                                                                                                                                                                                                                                                                                                                                                                                                                                                                                                                                                                                                                                                                                                                                                                                                                                                                                                                                                                                                                                                                                                                                                                                                                                                                                                                                                |          | 500   | Cypress Ranch Vision                  | 1,801  |
|                                                                                                                                                                                                                                                                                                                                                                                                                                                                                                                                                                                                                                                                                                                                                                                                                                                                                                                                                                                                                                                                                                                                                                                                                                                                                                                                                                                                                                                                                                                                                                                                                                                                                                                                                                                                                                                                                                                                                                                                                                                                                                                                |          | 600   | Available Space                       | 2,010  |
|                                                                                                                                                                                                                                                                                                                                                                                                                                                                                                                                                                                                                                                                                                                                                                                                                                                                                                                                                                                                                                                                                                                                                                                                                                                                                                                                                                                                                                                                                                                                                                                                                                                                                                                                                                                                                                                                                                                                                                                                                                                                                                                                | B2       | 100   | Le Macaron                            | 1,199  |
|                                                                                                                                                                                                                                                                                                                                                                                                                                                                                                                                                                                                                                                                                                                                                                                                                                                                                                                                                                                                                                                                                                                                                                                                                                                                                                                                                                                                                                                                                                                                                                                                                                                                                                                                                                                                                                                                                                                                                                                                                                                                                                                                |          | 200   | Available Space                       | 1,373  |
|                                                                                                                                                                                                                                                                                                                                                                                                                                                                                                                                                                                                                                                                                                                                                                                                                                                                                                                                                                                                                                                                                                                                                                                                                                                                                                                                                                                                                                                                                                                                                                                                                                                                                                                                                                                                                                                                                                                                                                                                                                                                                                                                |          | 250   | Shaka Power Yoga                      | 2,396  |
| A2 m A3                                                                                                                                                                                                                                                                                                                                                                                                                                                                                                                                                                                                                                                                                                                                                                                                                                                                                                                                                                                                                                                                                                                                                                                                                                                                                                                                                                                                                                                                                                                                                                                                                                                                                                                                                                                                                                                                                                                                                                                                                                                                                                                        |          | 300   | Exquisite Premier Salon and Spa       | 1,988  |
| 150 D 2020                                                                                                                                                                                                                                                                                                                                                                                                                                                                                                                                                                                                                                                                                                                                                                                                                                                                                                                                                                                                                                                                                                                                                                                                                                                                                                                                                                                                                                                                                                                                                                                                                                                                                                                                                                                                                                                                                                                                                                                                                                                                                                                     |          | 400   | F45 Fitness                           | 2,805  |
| The second secon | C1       | 100   | Envoy Mortgage                        | 1,544  |
|                                                                                                                                                                                                                                                                                                                                                                                                                                                                                                                                                                                                                                                                                                                                                                                                                                                                                                                                                                                                                                                                                                                                                                                                                                                                                                                                                                                                                                                                                                                                                                                                                                                                                                                                                                                                                                                                                                                                                                                                                                                                                                                                |          | 200   | Available Space                       | 2,985  |
|                                                                                                                                                                                                                                                                                                                                                                                                                                                                                                                                                                                                                                                                                                                                                                                                                                                                                                                                                                                                                                                                                                                                                                                                                                                                                                                                                                                                                                                                                                                                                                                                                                                                                                                                                                                                                                                                                                                                                                                                                                                                                                                                | C2       | 100   | Re/Max                                | 4,529  |
|                                                                                                                                                                                                                                                                                                                                                                                                                                                                                                                                                                                                                                                                                                                                                                                                                                                                                                                                                                                                                                                                                                                                                                                                                                                                                                                                                                                                                                                                                                                                                                                                                                                                                                                                                                                                                                                                                                                                                                                                                                                                                                                                | C3       | 100   | Bridgeland Council                    | 2,550  |
| plantery of all for                                                                                                                                                                                                                                                                                                                                                                                                                                                                                                                                                                                                                                                                                                                                                                                                                                                                                                                                                                                                                                                                                                                                                                                                                                                                                                                                                                                                                                                                                                                                                                                                                                                                                                                                                                                                                                                                                                                                                                                                                                                                                                            |          | 200   | Select Physical Therapy               | 1,979  |
|                                                                                                                                                                                                                                                                                                                                                                                                                                                                                                                                                                                                                                                                                                                                                                                                                                                                                                                                                                                                                                                                                                                                                                                                                                                                                                                                                                                                                                                                                                                                                                                                                                                                                                                                                                                                                                                                                                                                                                                                                                                                                                                                | C4       | 100   | Available Space                       | 3,303  |
|                                                                                                                                                                                                                                                                                                                                                                                                                                                                                                                                                                                                                                                                                                                                                                                                                                                                                                                                                                                                                                                                                                                                                                                                                                                                                                                                                                                                                                                                                                                                                                                                                                                                                                                                                                                                                                                                                                                                                                                                                                                                                                                                |          | 200   | Edward Jones                          | 1,226  |
| N                                                                                                                                                                                                                                                                                                                                                                                                                                                                                                                                                                                                                                                                                                                                                                                                                                                                                                                                                                                                                                                                                                                                                                                                                                                                                                                                                                                                                                                                                                                                                                                                                                                                                                                                                                                                                                                                                                                                                                                                                                                                                                                              | C5       | 100   | Cypress Endodontics                   | 1,651  |
|                                                                                                                                                                                                                                                                                                                                                                                                                                                                                                                                                                                                                                                                                                                                                                                                                                                                                                                                                                                                                                                                                                                                                                                                                                                                                                                                                                                                                                                                                                                                                                                                                                                                                                                                                                                                                                                                                                                                                                                                                                                                                                                                |          | 200   | Available Office/Medical Space        | 1,623  |
|                                                                                                                                                                                                                                                                                                                                                                                                                                                                                                                                                                                                                                                                                                                                                                                                                                                                                                                                                                                                                                                                                                                                                                                                                                                                                                                                                                                                                                                                                                                                                                                                                                                                                                                                                                                                                                                                                                                                                                                                                                                                                                                                |          | 300   | Best Brains                           | 1,255  |
|                                                                                                                                                                                                                                                                                                                                                                                                                                                                                                                                                                                                                                                                                                                                                                                                                                                                                                                                                                                                                                                                                                                                                                                                                                                                                                                                                                                                                                                                                                                                                                                                                                                                                                                                                                                                                                                                                                                                                                                                                                                                                                                                | 📃 In     | Negot | d Lease<br>:iations<br>vailable       |        |