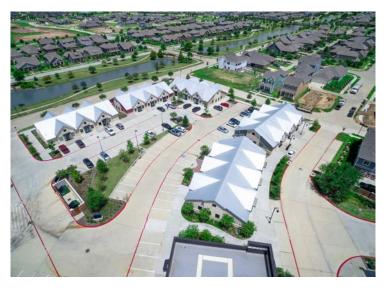

## Lakeland Village Center®

RETAIL, PAD SITE AND PROFESSIONAL AND MEDICAL OFFICES AVAILABLE FOR LEASE IN CYPRESS, TX

## **Property Features**

- 20-acre village center with 84,000 RSF of mixed-use development and a ±1.96-acre pad site
- Restaurants, retail, professional and medical offices
- Bridgeland is the leading master planned community in northwest Houston with 11,400 acres, approximately 11,000 current residents and 65,000 residents upon completion
- Anchored by CVS Pharmacy®; other retailers include 9Round Fitness, Active Life Dentistry, Athletistry Performing Arts Center, Best Brains, Bridgeland Fine Wines, Bridgeland HOA, Chilosos Taco House, Cobb Specialty Cleaners, Cypress Endodontics, Cypress Ranch Vision, Envoy Mortgage, Premier Salons, F45 Fitness, Great Clips, KM, L3 Craft Coffee, Le Macaron, Local Bar, Local Table, Marble Slab Creamery, Nails of America, Pinot's Palette, Re/ Max Professional Group, Select Physical Therapy, Shaka Power Yoga